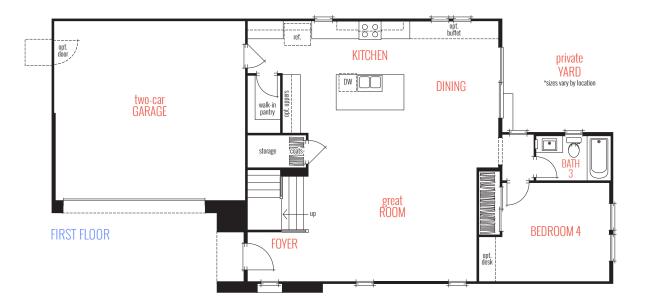

## PLAN THREE

Approx. 2,331 Sq. Ft. • 4 Bedrooms • 3 Baths • Loft Private Yard • 2-Car Garage

PLAN 3B AS MODELED PRELIMINARY

Front and rear elevations differ by building type and create variations in livable square feet. Stated dimensions are approximate estimates and not intended for space planning purposes. Brookfield Residential reserves the right, in its sole discretion, to change sales price and add, delete or modify floor plans, elevations, maps, specifications, features, options, materials, design, colors and incentives without notice or obligation. Square footages may vary. Window sizes and location and front entry porch/wall configurations vary based upon exterior elevations. Stated memory incentives without notice or obligation. Square footages may vary. Window sizes and location and front entry porch/wall configurations vary based upon exterior elevations. Stated memory and not intended for space planning purposes. Optional features are subject to construction cut-off dates. All maps, plans, landscaping and elevation memory and are not to scale. See sales counselor for details. Equal opportunity housing. ©2020 Brookfield Residential. DRE License #01896289. 2/2020