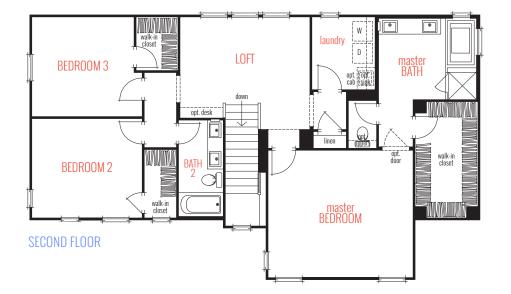

## PLAN THREE

Approx. 2,331 Sq. Ft. • 4 Bedrooms • 3 Baths • Loft Private Yard • 2-Car Garage

PLAN 3B AS MODELED PRELIMINARY

Front and rear elevations differ by building type and create variations in livable square feet. Stated dimensions are approximate estimates and not intended for space planning purposes. Brookfield Residential reserves the right, in its sole discretion, to change sales price and add, delete or modify floor plans, elevations, maps, specifications, features, options, materials, design, colors and incentives without notice or obligation. Square footages may vary. Window sizes and location and front entry porch/wall configurations vary based upon exterior elevations. Stated memory incentives without notice or obligation. Square footages may vary. Window sizes and location and front entry porch/wall configurations vary based upon exterior elevations. Stated memory and not intended for space planning purposes. Optional features are subject to construction cut-off dates. All maps, plans, landscaping and elevation memory and are not to scale. See sales counselor for details. Equal opportunity housing. ©2020 Brookfield Residential. DRE License #01896289. 2/2020